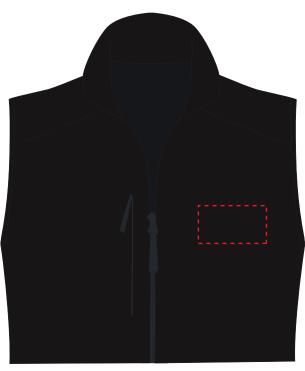

## **Madeira Thread Colours**

- Colour 1
- Colour 1
- Colour 1
- Colour 1

ARTWORK SCALE 100%

Max print area 90mm x 50mm

The dashed line is to demonstrate print area and will not appear on your printed item